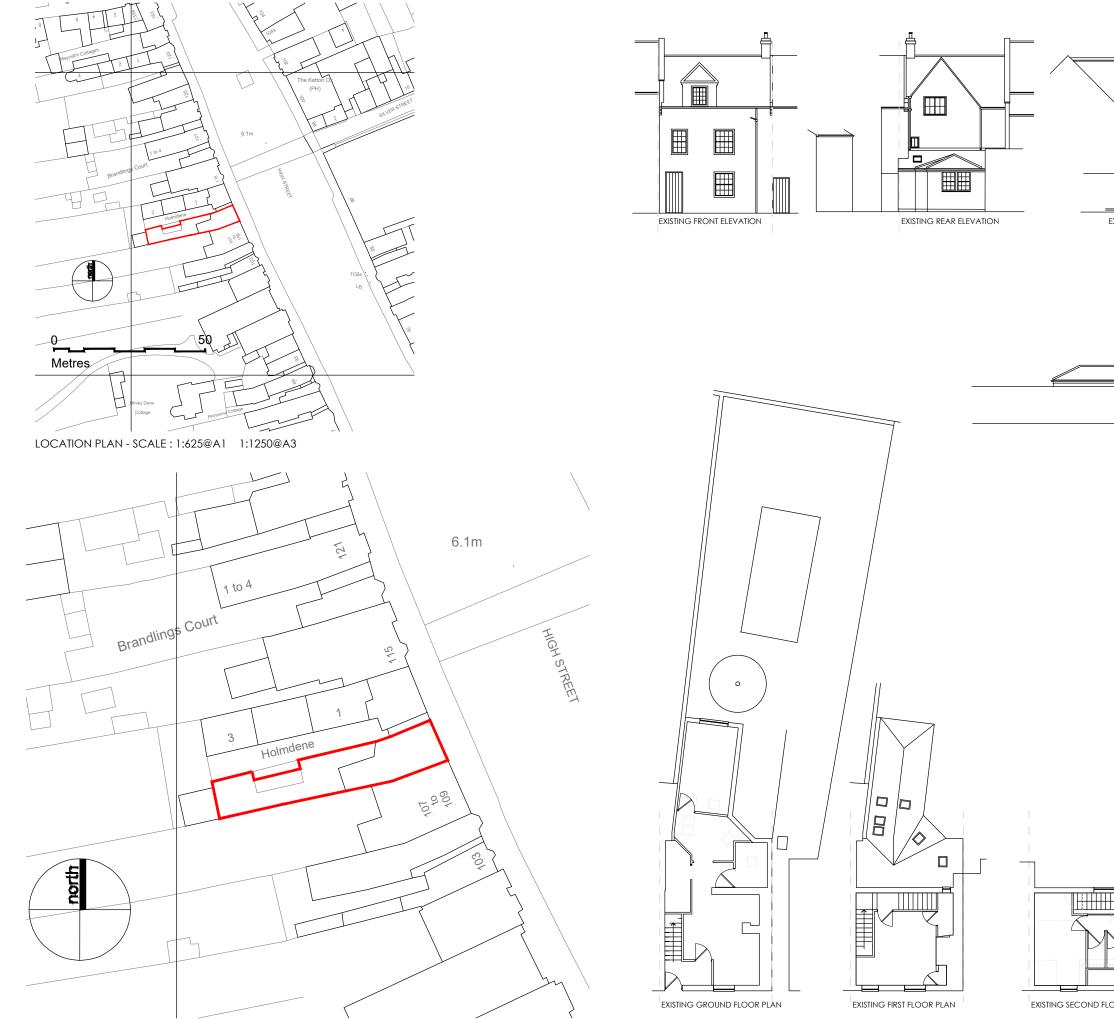

EXISTING BLOCK PLAN - SCALE : 1:250@A1 1:500@A3

EXISTING FLOOR PLANS & ELEVATIONS - SCALE : 1:100@A1 1:200@A3

EXISTING SECOND FLOOR PLAN

N O T E S : DO NOT SCALE FROM THIS DRAWING.

- This drawing is copyright of sjd Architects Ltd. No part of this drawing may be reproduced in any material form without the written permission of sjd Architects Ltd. WARNING the doing of an unauthorised act in relation to a copyright work may result in both a civil claim for damages and criminal prosecution.
- All dimensions works being co ions to be verified on site prior to any shop or site
- Any discrepencies to be reported to the Architect BEFORE any work is put in hand.
- This drawing must be read in conjunction with relevant consultants and specialists drawings.
- This drawing must be read in conjunction with the drawings specified.
- sjd Architects Ltd accepts no liability to third parties arising out of the unlawfull reproduction or use of this drawing. 6.